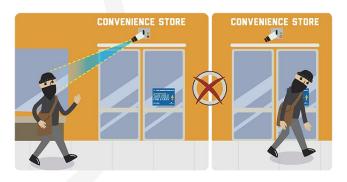

# The face becomes the key

If we can't read the face – there is no entrance

- Preventative security that creates a strong deterrent
  - Reduce Shrinkage
  - Thwart armed robbery
  - Protect and Retain employees
  - Best customer identification
- Controls access to
  - Alcohol room
  - Firearms lock up
  - Drug vaults
- Welcome your best customers
  - A personal greeting tool
  - It's our neighborhood and we know you!