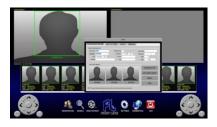

### First Line software – A security key that cannot be duplicated!

- Register Images takes less than 15 seconds
  - Client uploads an image directly from the computer
  - Client classifies the image (known, unknown, alert)
  - Client uploads pertinent data: automobile, response directions
  - Client set alert notification schedule (who gets the call)
- Individuals walk through path of the camera for "read"
  - Camera reads at 30 frames per second
  - Video runs live 24/7
  - 5 days of video stream before data purge
- Indicator light signals face was read
- Status are triggered upon read within a fractional second
  - Allow positive alert and door can be signaled to open
  - Not Allowed negative alert and door can be signaled not to open
  - Alert (good or bad) immediately sent to defined protocol

PROPER LIVE ENROLLMENT

GREAT - GOOD - BAD

1568 Fencorp Drive Suite 200 Fenton, MO 63026

636-496-7100