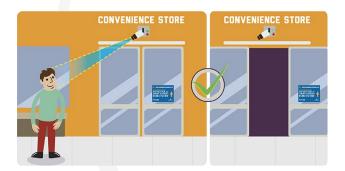

# The face becomes the key

If we can't read the face – there is no entrance

- Preventative security that creates a strong deterrent
  - Reduce Shrinkage
  - Thwart armed robbery
  - Protect and Retain employees
  - Best customer identification
- Controls access to
  - Alcohol room
  - Firearms lock up
  - Drug vaults
- Welcome your best customers
  - A personal greeting tool
  - It's our neighborhood and we know you!