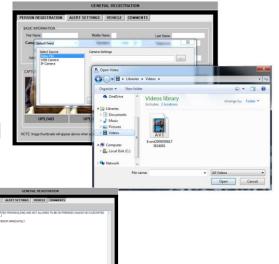

### First Line software – A security key that cannot be duplicated!

- Register Images takes less than 15 seconds
  - Client uploads an image directly from the computer
  - Client classifies the image (known, unknown, alert)
  - Client uploads pertinent data: automobile, response directions
  - Client set alert notification schedule (who gets the call)
- Individuals walk through path of the camera for "read"
  - Camera reads at 30 frames per second
  - Video runs live 24/7
  - 5 days of video stream before data purge
- Indicator light signals face was read
- Status are triggered upon read within a fractional second
  - Allow positive alert and door can be signaled to open
  - Not Allowed negative alert and door can be signaled not to open
  - Alert (good or bad) immediately sent to defined protocol

PROPER LIVE ENROLLMENT

GREAT - GOOD - BAD

1568 Fencorp Drive Suite 200 Fenton, MO 63026

636-496-7100