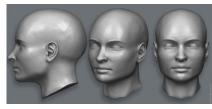

### The proprietary face matching algorithms (Patent Pending)

- Provide key enhancements including
  - Reads 350 or more points of regional face matching
  - Recognition of faces from live video streams
  - With up to 15 degrees of facial tilt
  - Fractional second read provides
  - No delay
  - On the walk ID recognition
  - Increased % of recognition likelihood
  - Regional Face Mapping
    - eyes -
    - eyes to nose
    - eyes, nose, to mouth region

BAD - GOOD - GREAT

1568 Fencorp Drive Suite 200 Fenton, MO 63026

636-496-7100