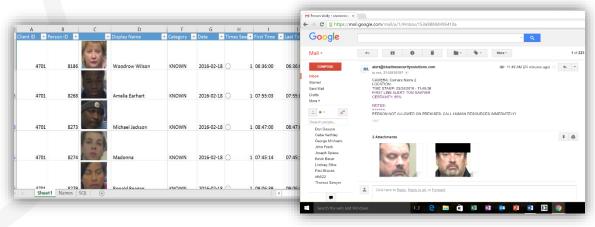

#### Alert and Visitor Record

- An immediate facial read that will actuate a door lock and at the same time "alert"
  - Immediate threat recognition draws attention to surveillance stations
  - Alerted guards move to prevent
  - Text messages or emails are broadcast for customized response protocol
- Provides records of "in-out" traffic helping with safety and security compliance
- First Line can synchronize with wiegand devices for that secondary authentication
  - Combining reports can be tailored as an engineering project