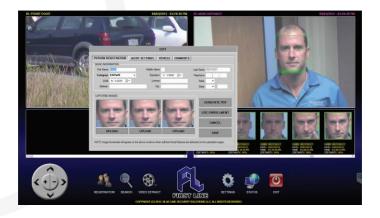

### First Line software – A security key that cannot be duplicated!

- Register Images takes less than 15 seconds
  - Client uploads an image directly from the computer
  - Client classifies the image (known, unknown, alert)
  - Client uploads pertinent data: automobile, response directions
  - Client set alert notification schedule (who gets the call)
- Individuals walk through path of the camera for "read"
  - Camera reads at 30 frames per second
  - Video runs live 24/7
  - 5 days of video stream before data purge
- Indicator light signals face was read
- Status are triggered upon read within a fractional second
  - Allow positive alert and door can be signaled to open
  - Not Allowed negative alert and door can be signaled not to open
  - Alert (good or bad) immediately sent to defined protocol

PROPER LIVE ENROLLMENT

GREAT - GOOD - BAD

1568 Fencorp Drive Suite 200 Fenton, MO 63026

636-496-7100