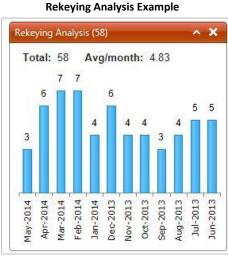

The specific KeyControl® charting displays Rekeying Analysis, Locations Installed, Key Transitions, Current Key Step, and Order Analysis. Each chart reflects the aggregate KeyControl® information allowing Users the ability to quickly measure, drill down, and react to program non-compliance or exceptions. Each chart reflects a dynamic interface that links to detailed reporting. Each drill down report offers additional filter and sort capability allowing for simplistic data exporting and manipulation. As Client programs differ by necessity, we invite you to explore the new Dashboard and drill down reporting features within your own program.

We believe that through the addition of this visual display, KeyControl® becomes even simpler to manage.