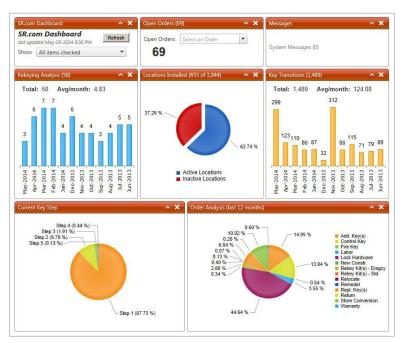

The specific KeyControl® charting displays Rekeying Analysis, Locations Installed, Key Transitions, Current Key Step, and Order Analysis. Each chart reflects the aggregate KeyControl® information allowing Users the ability to quickly measure, drill down, and react to program non-compliance or exceptions. Each chart reflects a dynamic interface that links to detailed reporting. Each drill down report offers additional filter and sort capability allowing for simplistic data exporting and manipulation. As Client programs differ by necessity, we invite you to explore the new Dashboard and drill down reporting features within your own program.

We believe that through the addition of this visual display, KeyControl® becomes even simpler to manage.